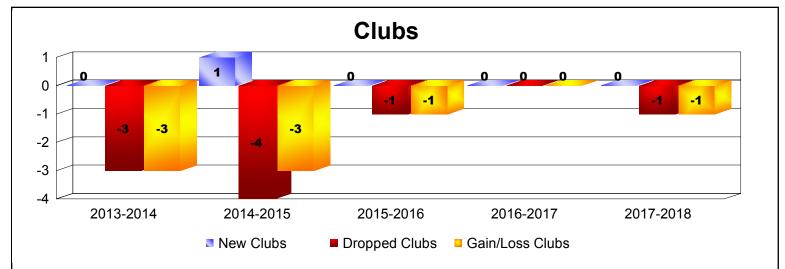

| Year      | New<br>Clubs | Dropped<br>Clubs | Gain/<br>Loss<br>Clubs | New<br>Members | Charter<br>Members | Reinstate<br>Members | Transfer<br>Members | Total<br>Member<br>Added | Total<br>Members<br>Dropped | Gain/<br>Loss<br>Members |
|-----------|--------------|------------------|------------------------|----------------|--------------------|----------------------|---------------------|--------------------------|-----------------------------|--------------------------|
| 2013-2014 | 0            | -3               | -3                     | 142            | 0                  | 1                    | 19                  | 162                      | -243                        | -81                      |
| 2014-2015 | 1            | -4               | -3                     | 156            | 20                 | 3                    | 47                  | 226                      | -258                        | -32                      |
| 2015-2016 | 0            | -1               | -1                     | 169            | 0                  | 6                    | 18                  | 193                      | -190                        | 3                        |
| 2016-2017 | 0            | 0                | 0                      | 150            | 0                  | 11                   | 17                  | 178                      | -242                        | -64                      |
| 2017-2018 | 0            | -1               | -1                     | 114            | 0                  | 6                    | 30                  | 150                      | -265                        | -115                     |
| Average   | 0            | -2               | -2                     | 146            | 4                  | 5                    | 26                  | 182                      | -240                        | -58                      |