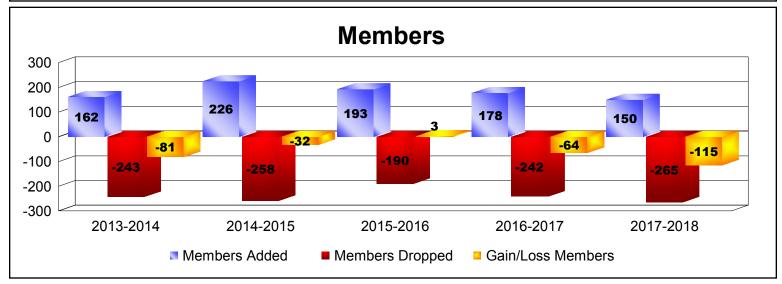

| Year      | New<br>Clubs | Dropped<br>Clubs | Gain/<br>Loss<br>Clubs | New<br>Members | Charter<br>Members | Reinstate<br>Members | Transfer<br>Members | Total<br>Member<br>Added | Total<br>Members<br>Dropped | Gain/<br>Loss<br>Members |
|-----------|--------------|------------------|------------------------|----------------|--------------------|----------------------|---------------------|--------------------------|-----------------------------|--------------------------|
| 2013-2014 | 0            | -3               | -3                     | 142            | 0                  | 1                    | 19                  | 162                      | -243                        | -81                      |
| 2014-2015 | 1            | -4               | -3                     | 156            | 20                 | 3                    | 47                  | 226                      | -258                        | -32                      |
| 2015-2016 | 0            | -1               | -1                     | 169            | 0                  | 6                    | 18                  | 193                      | -190                        | 3                        |
| 2016-2017 | 0            | 0                | 0                      | 150            | 0                  | 11                   | 17                  | 178                      | -242                        | -64                      |
| 2017-2018 | 0            | -1               | -1                     | 114            | 0                  | 6                    | 30                  | 150                      | -265                        | -115                     |
| Average   | 0            | -2               | -2                     | 146            | 4                  | 5                    | 26                  | 182                      | -240                        | -58                      |