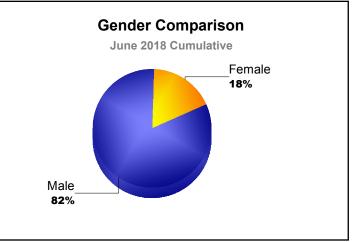

| -190                        | 3                        |
| 2016-2017 | 0            | 0                | 0                      | 150            | 0                  | 11                   | 17                  | 178                      | -242                        | -64                      |
| 2017-2018 | 0            | -1               | -1                     | 114            | 0                  | 6                    | 30                  | 150                      | -265                        | -115                     |
| Average   | 0            | -2               | -2                     | 146            | 4                  | 5                    | 26                  | 182                      | -240                        | -58                      |